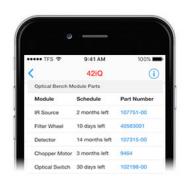

- Real time, continuous instrument readings
- Maintenance alerts allow you to plan your day rather than reacting to emergencies
- Secure connectivity utilizing your own
  network protocols
- Identifying part number requirements and facilitating the easy online ordering with a credit card or PO

The iQ app gives you easy access to iQ Series Gas Analyzer user resources. Instrument connection is not required so you can look up the latest documents/videos available regardless of whether you are using the app for remote monitoring. Resources include:

- Operator manuals
- How to videos
- Technical bulletins
- Spare parts lists
- FAQs
- Quick start guides