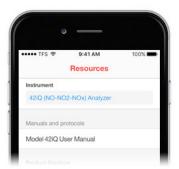

The iQ app gives you easy access to iQ Series Gas Analyzer user resources. Instrument connection is not required so you can look up the latest documents/videos available regardless of whether you are using the app for remote monitoring. Resources include:

- Operator manuals
- How to videos
- Technical bulletins
- Spare parts lists
- FAQs
- Quick start guides