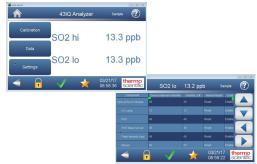

Exceptionally intuitive, the iQ Series GUI runs on a 7" color touchscreen display. The GUI is highly flexible and can be customized to enable a tailored experience to simplify daily operations. Custom

## Take control of your data and your day.

Screen shots of new iQ home screen and preventive maintenance screen